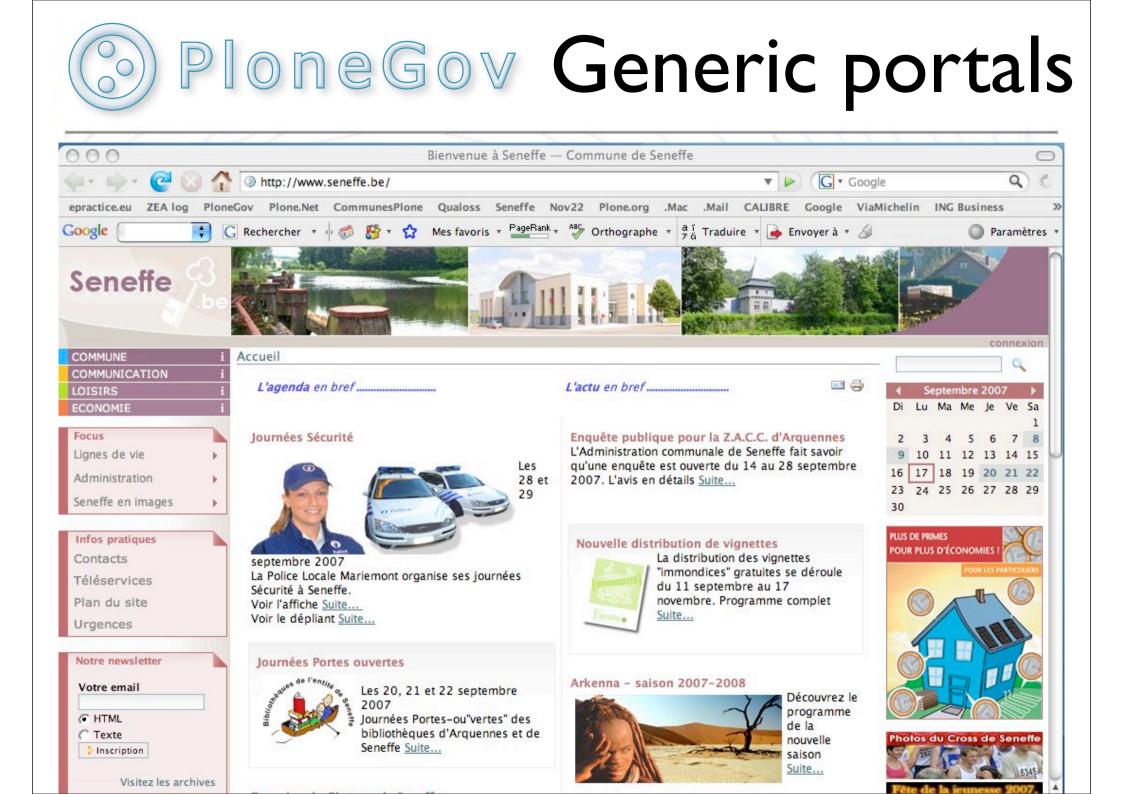

:100 000 local governments Similar needs Limited resources Open to collaboration





#### Today

#### Scale : 100 towns, regions, parliaments

- International : 20 countries over 4 continents
  - Europe : Belgium, France, Ireland, Italy, Spain, Switzerland
  - America : USA, Canada, Argentina, Brazil
  - Asia, Oceania: NZ, Australia, Philippines
  - Africa : Angola, Cameroon, Ghana, Kenya, Mozambique, Rwanda, Tanzania and Uganda







#### Public Sector

- 100 towns, regions, parliaments & agencies
- technical coordination/development











## Players 3/3

## Open Source Community Plone Expertise: innovation & technology Worldwide team : 300+







#### Education & Non-profit

- Universities (Ferrara, Italy)
- NGO (Canada / Philippines)



## Creating and sharing new applications





14/09/2007

#### Town 2



génériques rencontrant les besoins des administrations publiques a été sélectionné

#### PloneGov Town 40 -> 65

| 000                                                                                                                     | Bienvenue à Floreffe — Commune de Floreffe                                                                                                                                                                                                                                                                                         |                                                                                                                                                           |