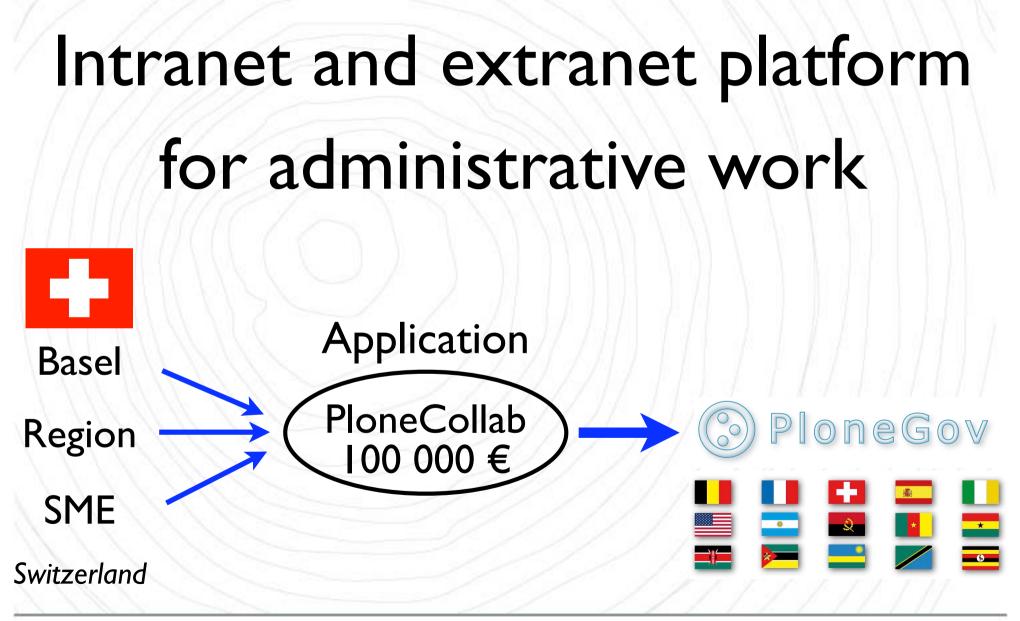

# EU :100 000 local governments Similar needs Limited resources Open to collaboration