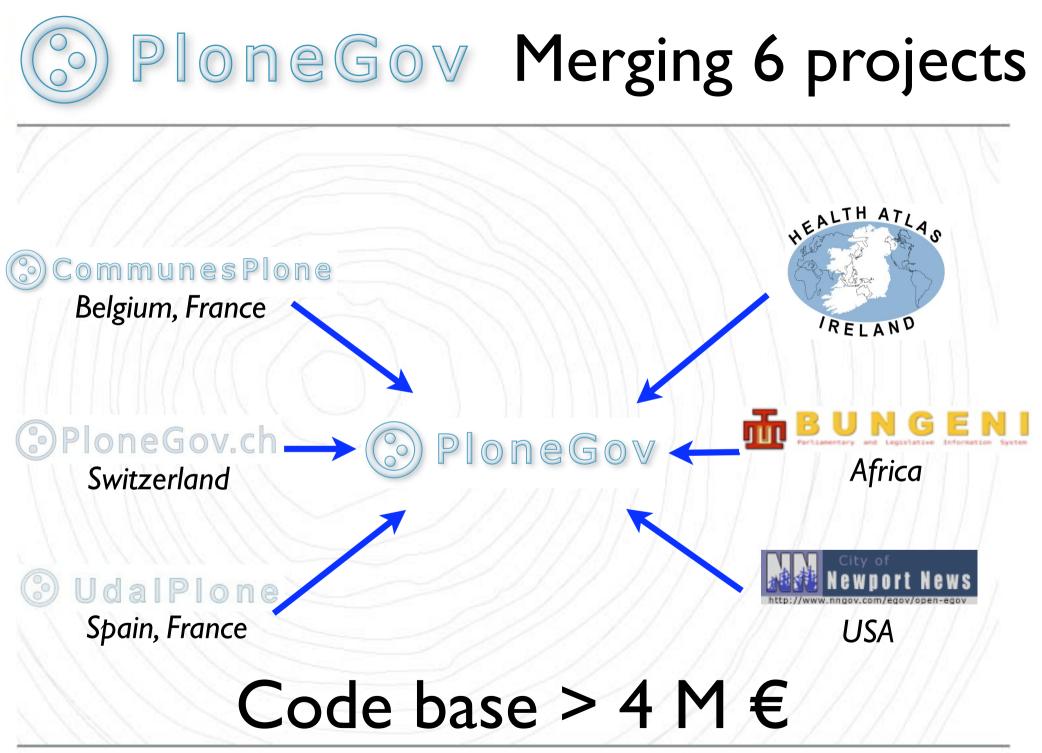

## The origins

# EU :100 000 local governments Similar needs Limited resources Open to collaboration

#### Today

#### Scale : 100 towns, regions, parliaments

- International : 20 countries over 4 continents
  - Europe : Belgium, France, Ireland, Italy, Spain, Switzerland
  - America : USA, Canada, Argentina, Brazil
  - Asia, Oceania: NZ, Australia, Philippines
  - Africa : Angola, Cameroon, Ghana, Kenya, Mozambique, Rwanda, Tanzania and Uganda